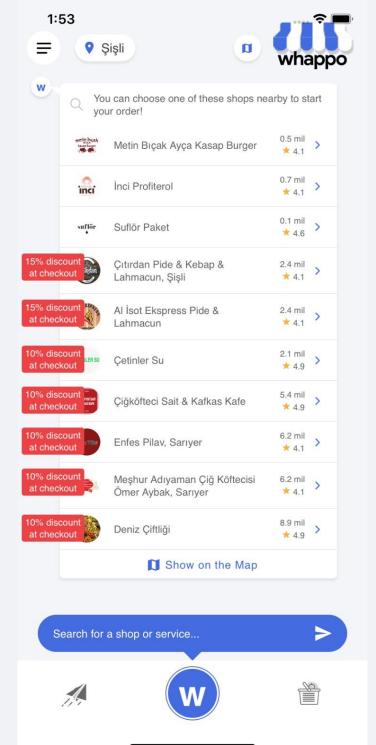

#### Whappo

#### Mobile Commerce and Chat App

Sign up for Whappo, create a shop and start selling your products. within minutes. Contact with your customers, deliver your goods and receive payment in all-in-one application.

Report all of your selling history and start earning with easiest way. This chatbot based conversational UI ordering app enables users to enter an advanced world of ordering and shop experience.

Some of our recent projects and Products