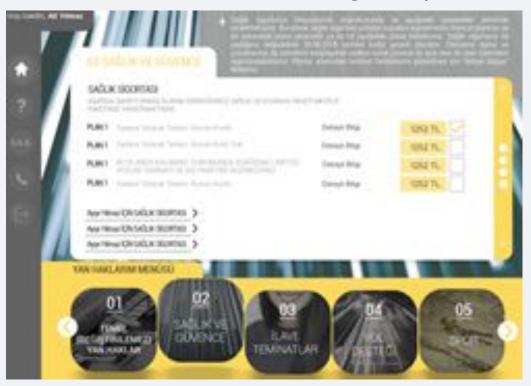

#### Mars Sportive Mac and Macfit

Online sign Up

PT Tracking

PT Tablet Project

Outsourcing

System and Database Support

Online Sign Up project created for the members to carry out their registration processes online.

With the PT Tracking project, the PT scoring system has been introduced to PTs thanks to their career control, training, and all kinds of information. It is also used for schedule optimization of PTs.