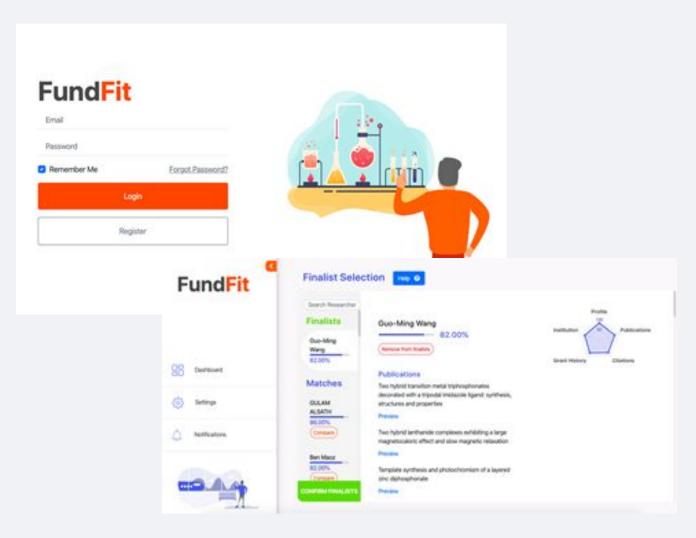

#### Fundfit Streamlyne

Online cloud application for matching researchers for projects with management of complex selection process for ideal candidates. Based on integration to advanced machine learning service of developed AWS for searching best matched researchers to projects offered by funders.

This project is presented to Director of OSTP from the White House at the end of 2019 and it is having great attention from many investors and specialists recently.