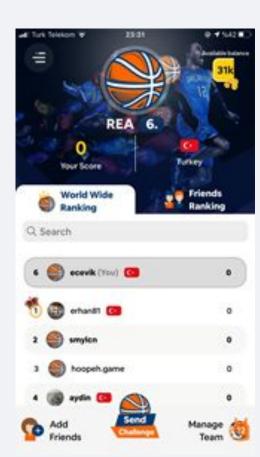

#### Basketball Challenge Fantasy Basketball Game

Enables basketball fans to create, manage and challenge their teams to opponents each week based on real integrated match results.

Some of our recent projects and Products from USA