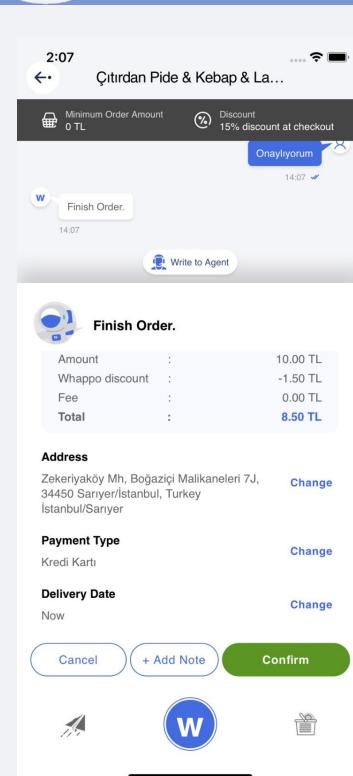

#### Whappo

#### Mobile Commerce and Chat App

Sign up for Whappo, create a shop and start selling your products. within minutes. Contact with your customers, deliver your goods and receive payment in all-in-one application.

Report all of your selling history and start earning with easiest way. This chatbot based conversational UI ordering app enables users to enter an advanced world of ordering and shop experience.

Some of our recent projects and Products