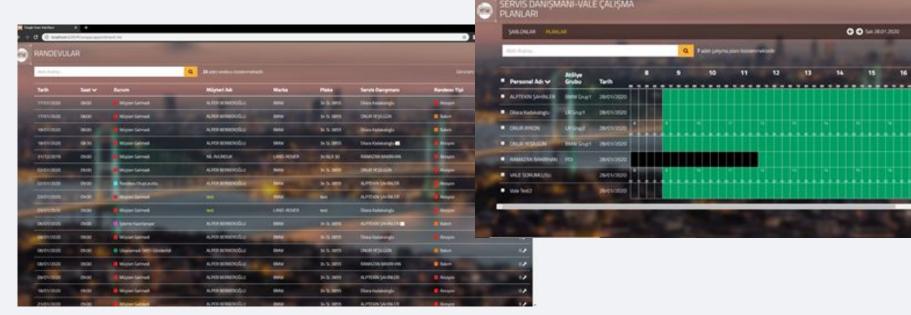

#### ISPA - Borusan

### Online Service Management Cloud Application

Management and transformation of 42 Borusan Service branches to digital world by this cloud based application. It enables all service points of Borusan to be controlled from one application fully integrated to Borusan's internal services.