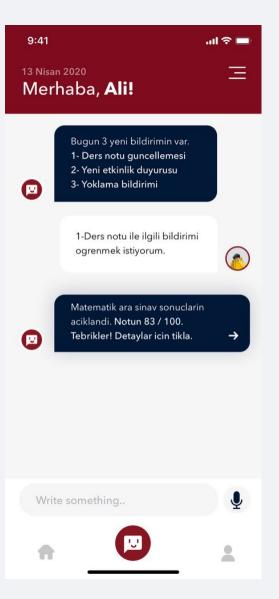

## Reality Financial Project Management System

Reality has been developed in which companies can check their income and expense status and receive support in project management. It is a financial-based project.