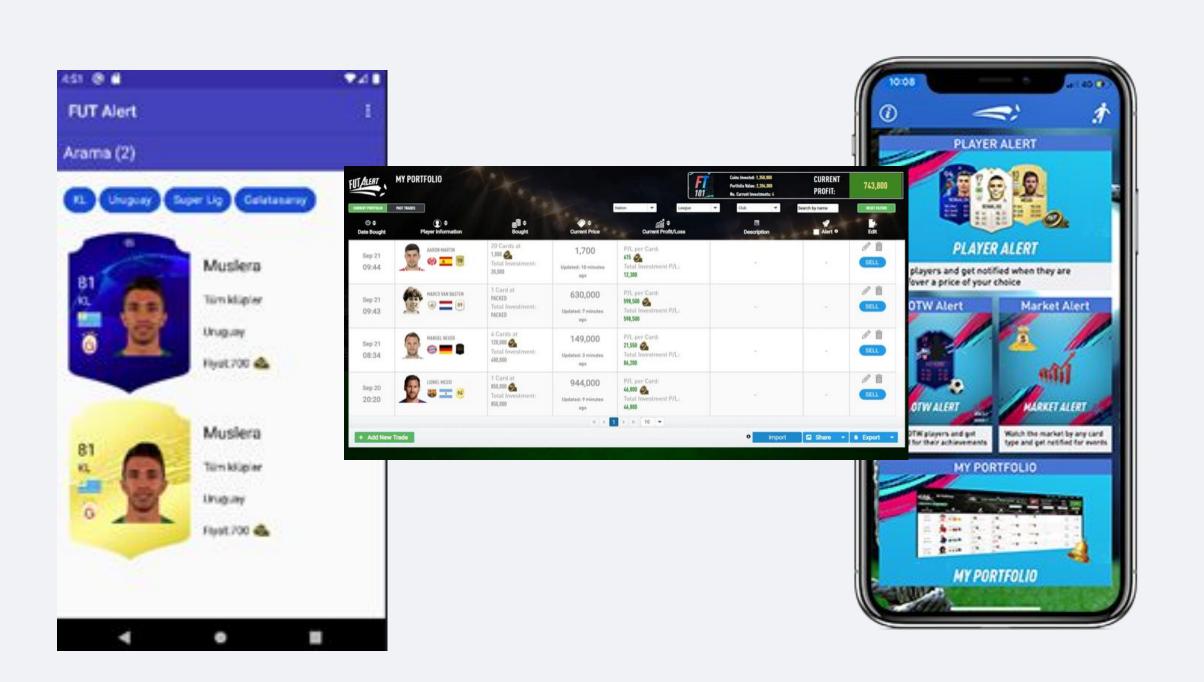

# FutAlert REA & ELCSOFT Mobile Application for Gaming Industry

This product is another supporting service mobile application for world wide FIFA football game traders. It is released to UK market with an outstanding growing numbers of 100K active users.