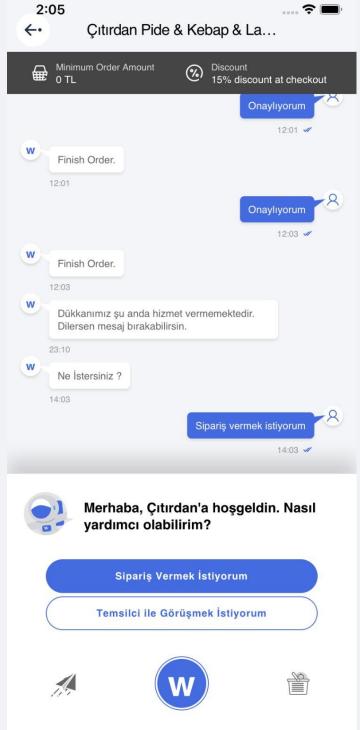

#### Whappo

#### Mobile Commerce and Chat App

Sign up for Whappo, create a shop and start selling your products. within minutes. Contact with your customers, deliver your goods and receive payment in all-in-one application.

Report all of your selling history and start earning with easiest way. This chatbot based conversational UI ordering app enables users to enter an advanced world of ordering and shop experience.

Some of our recent projects and Products