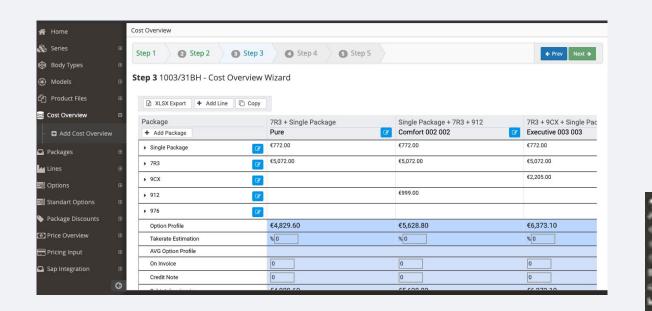

#### **SmartPricing**

#### **CPQ For Borusan Automotive**

Highly advanced powerful CPQ application. Focus industry is automotive but it is easily configurable to other industries.

Production orders and cycles can be managed completely by software and also advanced price analysis can be done.

BMW AG is focusing this project for its unique properties and functionalities as well as integration and successful modelling structure that makes this unique product one and only in the automobile industry.

Smart Pricing

Some of our recent projects and Products