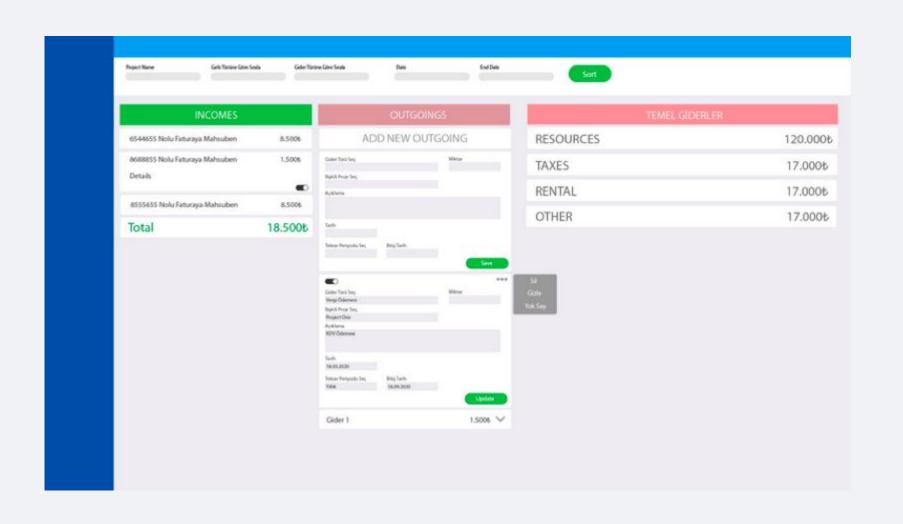

## Reality Financial Project Management System

Reality has been developed in which companies can check their income and expense status and receive support in project management. It is a financial-based project.