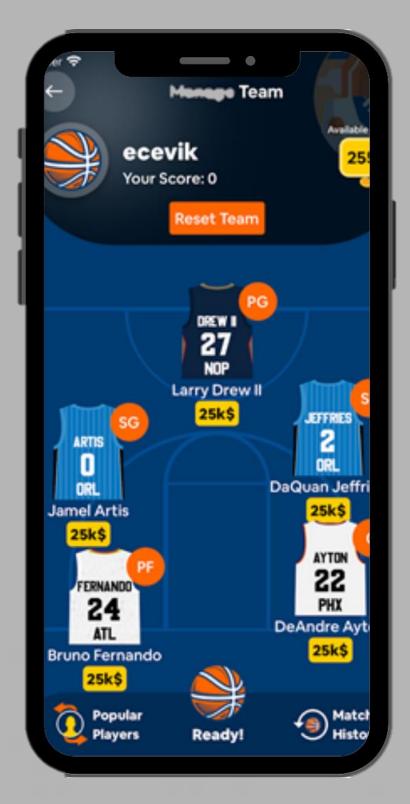

#### HOOP-Y

Hoop-Y is an application where real NBA match scores are integrated every week.

It provides opportunities for basketball fans to create, edit and challenge.

. . . . . . . . . . . . .

Teams are formed for weekly live NBA matches, scoring is made according to the performance of the basketball players.

It is played in order to rise to the top of the list. Hoop-Y is a product created by REA Technology.