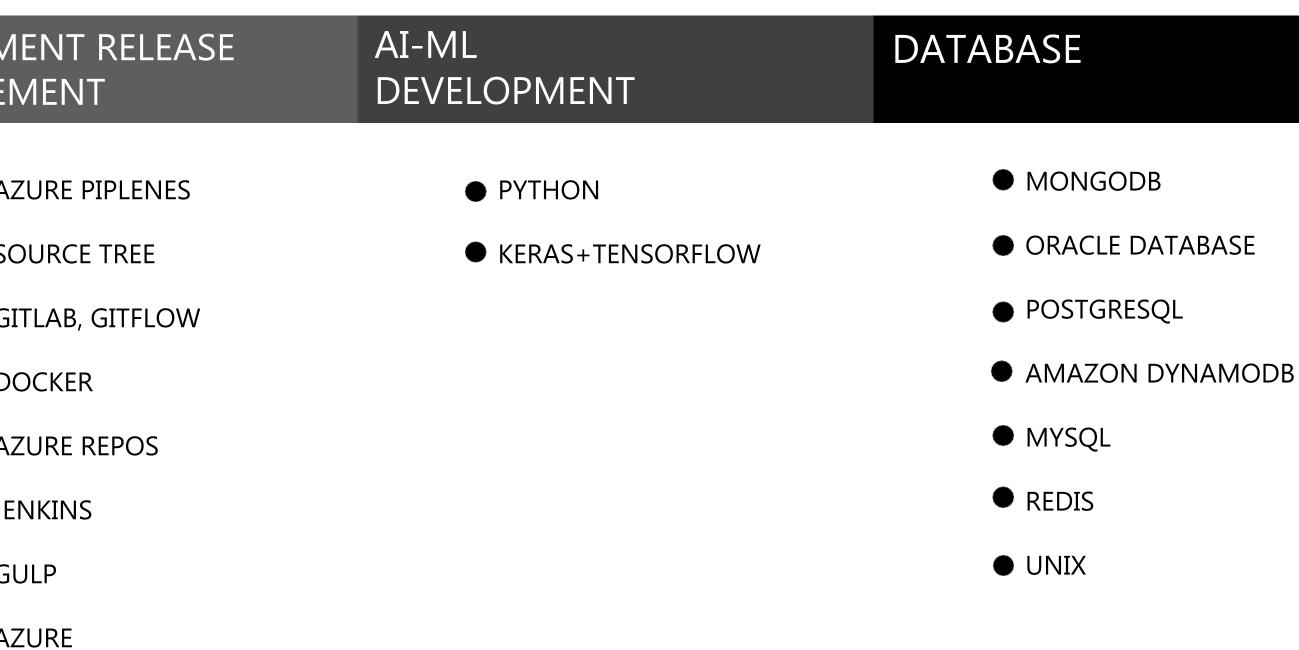

#### **TECHNOLOGIES**

| WEB DEVELOPMENT | MOBİL<br>DEVELOPMENT | DEPLOYM<br>MANAGEN |
|-----------------|----------------------|--------------------|
|                 |                      | • AZ               |
| ANGULAR         | FLUTTER              | U AZ               |
| PYTHON          | • IONIC              | • SC               |
| JAVA            | REACT NATIVE         | • GI               |
| DJANGO          | AWS LAMBDA           |                    |
| SONARQUBE       | NATIVE SCRIPT        | • AZ               |
| HTML, CSS, JS   | ANDROID              | • JEI              |
| NODE            | • IOS                | ● GL               |
| ● REACT         |                      | • AZ               |
| • PHP           |                      | • AZ               |
| • .NET          |                      |                    |

. . . . . . . . .

We use the latest technology to ensure a high level of security and performance, and we take great care to update the systems and platforms used by our customers.

AZUREDEVOPS