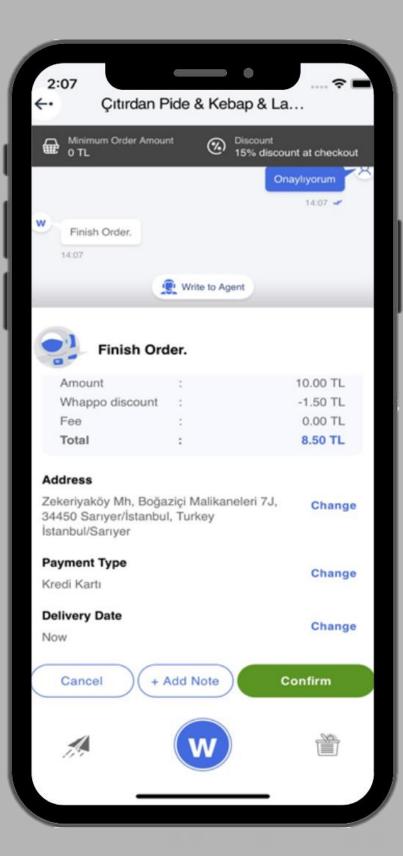

#### Mobile Commerce and Chat Application

The Whappo application enables products to be sold and contacted within minutes in an online store. The fee can be taken from within the application after the products are delivered to the customer.

. . . . . . . . . . . . . . . .

All sales history can be viewed from within the application. With this high end ordering application built on chat, users step into the world of advanced ordering and shopping.