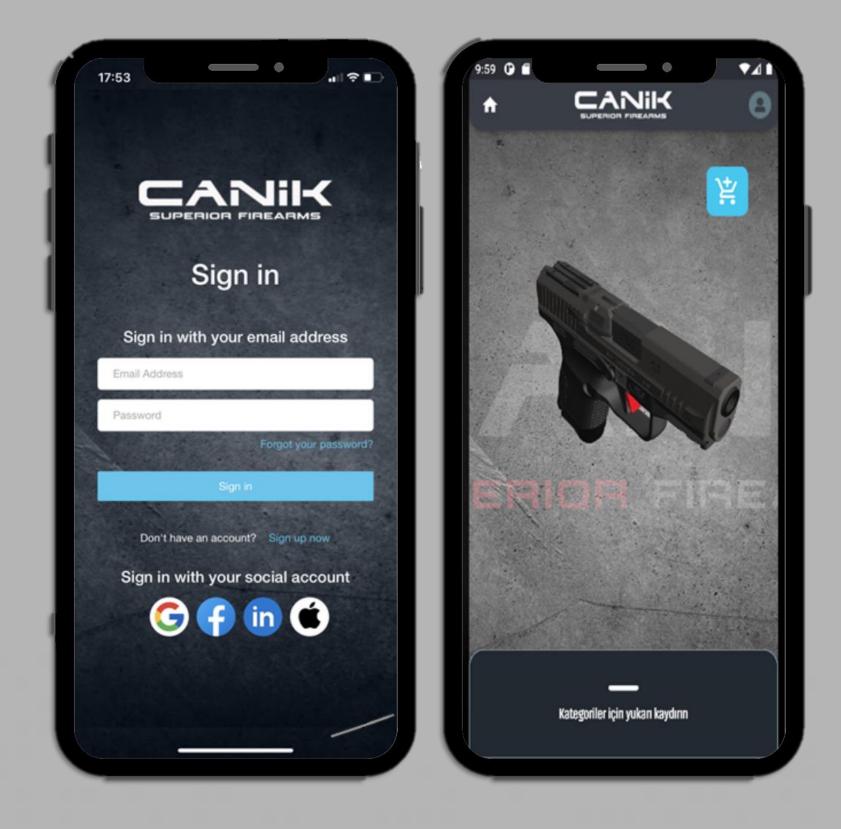

## CANİK

Abreast with our customers wishes and needs; Projects are carried out to speed up the processes of measuring gun personnel compatibility, performance measurement, reporting and improvement process through the sensors used.

. . . . . . . . . . . . . . . .

This project is a mobile application that works in integration with all other platforms of CANiK.

Users log in with their unique CANiK ID. Users can add or remove accessories to the guns in the 3-D Showroom, and keep shooting and maintenance records by entering information about their guns and accessories into the application. The application also includes a built-in Shot Timer and Weapon Comparison Panel.