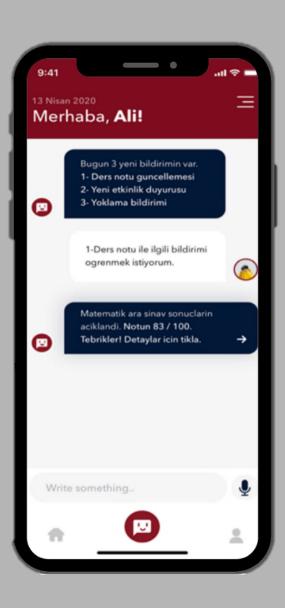

## **ROBERT COLLEGE**

Robert College is the oldest American educational institution established outside the United States.

. . . . . . . . .

This project enables students and teachers to easily complete their tasks, increasing their interaction with their classroom and management team.

It is a in school social platform that is structured so that the students can follow their absenteeism and their latest status regarding their gradings and also to adapt to school more easily. Its main purpose is to bring the functions of the online student portal to mobile devices.