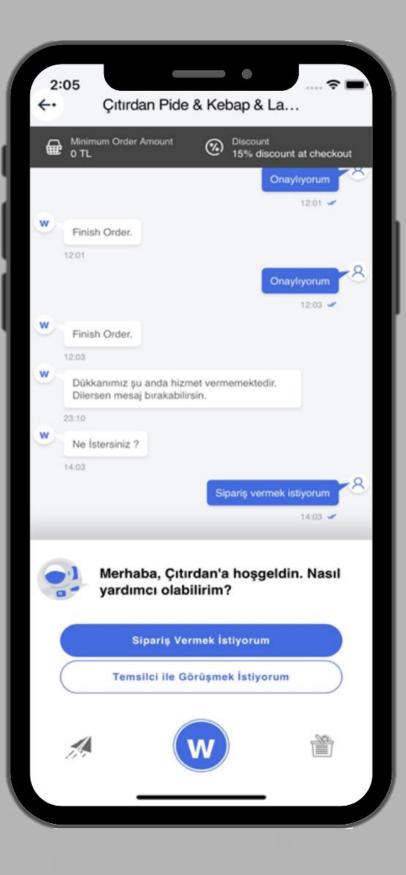

#### Mobile Commerce and Chat Application

The Whappo application enables products to be sold and contacted within minutes in an online store. The fee can be taken from within the application after the products are delivered to the customer.

. . . . . . . . . . . . . . . .

All sales history can be viewed from within the application. With this high end ordering application built on chat, users step into the world of advanced ordering and shopping.